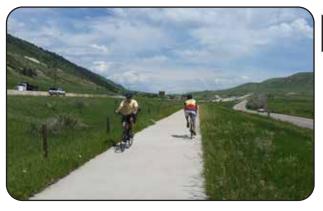

## **EXISTING MULTIMODAL CONDITIONS PHOTOS**

C-470 Segment SH 93 Segment SH 93 Segment

The C-470 Bikeway south of Green Mountain

Path users on the 6th
Ave Trail near the
Jefferson County
Government Center