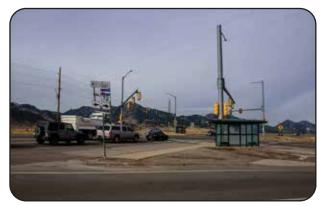

Bicyclist riding on a paved shoulder of SH 93 traveling southbound

Ambiguous on-street connection for C-470 Bikeway along Rooney Rd in Morrison

Curb cuts at US 6 and

→ Jefferson County

Parkway

Bus shelters for RTD service at the intersection of SH 72