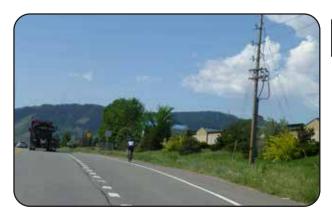

Bicyclist riding on a paved shoulder of SH 93 traveling southbound

Ambiguous on-street connection for C-470 Bikeway along Rooney Rd in Morrison

Curb cuts at US 6 and

→ Jefferson County

Parkway

Bus shelters for RTD service at the intersection of SH 72