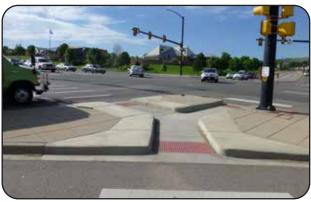

Bicyclist riding on a paved shoulder of SH 93 traveling southbound

Ambiguous on-street connection for C-470 Bikeway along Rooney Rd in Morrison

Curb cuts at US 6 and

→ Jefferson County

Parkway

Bus shelters for RTD service at the intersection of SH 72