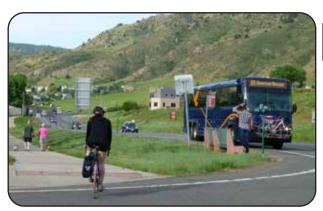

US 285 pedestrian/bicyclist overpass

The GS bus route provides regional service between Golden and Boulder

Paved shoulder on SH 93 with a bicyclist

Uncontrolled trail crossing at Quincy Ave

Sidewalk connection from Washington Ave to the 6th Ave Trail