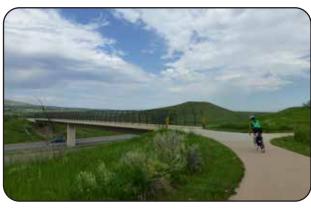

US 285 pedestrian/bicyclist overpass

The GS bus route provides regional service between Golden and Boulder

Paved shoulder on SH 93 with a bicyclist

Uncontrolled trail crossing at Quincy Ave

Sidewalk connection from Washington Ave to the 6th Ave Trail