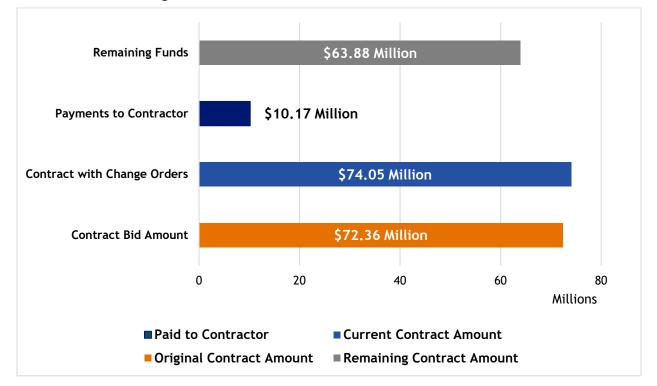

## **Financial Contract Information**

The following bar charts display the project construction payments versus remaining funds, the current contract total, and the original contract amount for Construction Package 1, 2, and 3. Four changes orders have been approved.

#### Construction Package 1