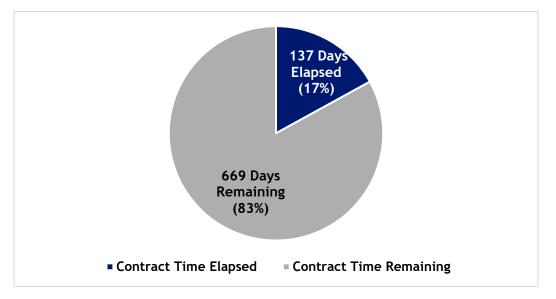

### Design

The CMGC Preconstruction Contract was executed on October 11, 2023, and is expected to finish by February 15, 2027. The total contract time is 1,223 days.

### **Construction Package 1**

Construction for CP1 began on September 16, 2024, and is expected to finish by December 01, 2026. The total contract time is 806 days.