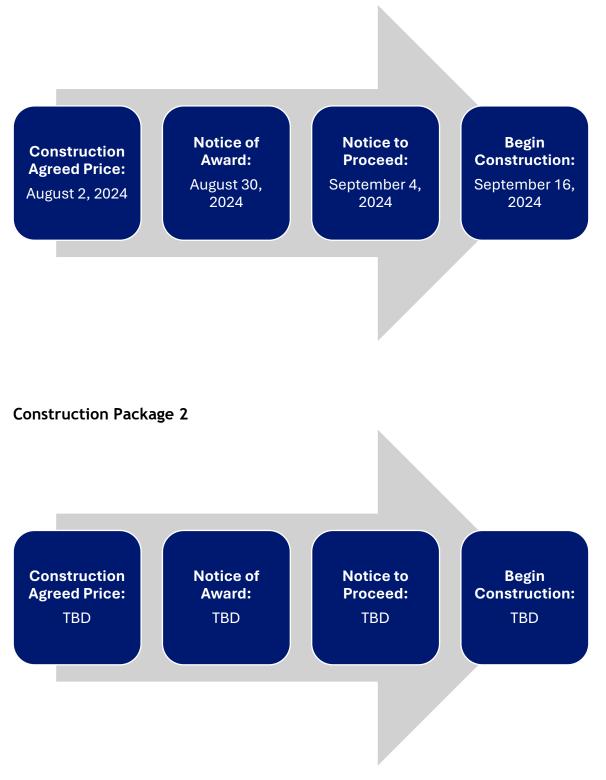

### **Construction Package 2**

Construction Package 2 is expected to begin in May of 2025 and finish by December 01, 2026. The total contract time is 579 days.