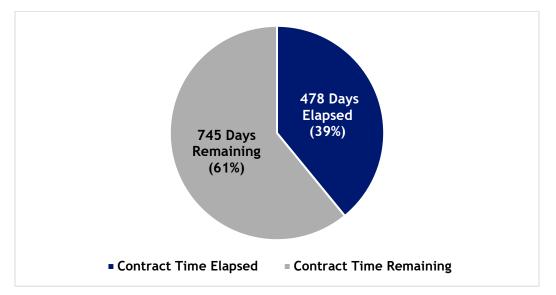

## **Contract Time**

### **Construction Package 1**

Construction for CP1 began on September 16, 2024, and is expected to finish by December 01, 2026. The total contract time is 806 days.