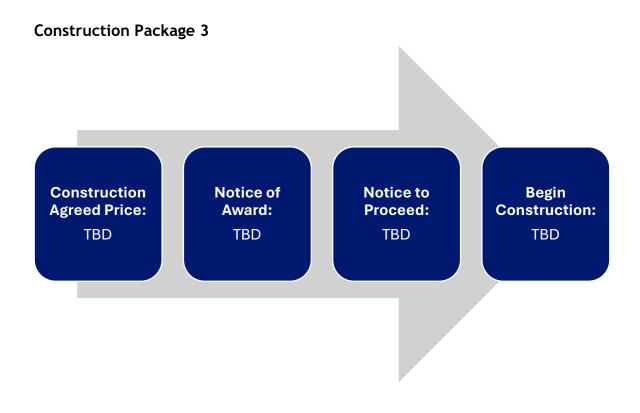

### **Construction Package 3**

Construction Package 3 is expected to begin in September 2025 and finish by April 30, 2027. The total contract time is 606 days.