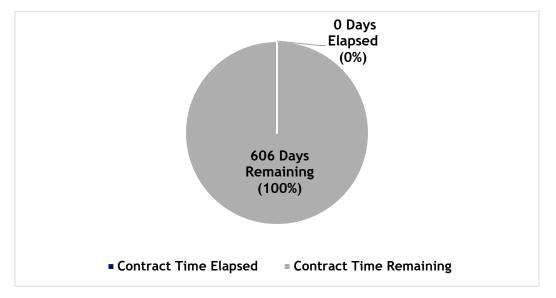

### **Construction Package 3**

Construction Package 3 is expected to begin in September 2025 and finish by April 30, 2027. The total contract time is 606 days.