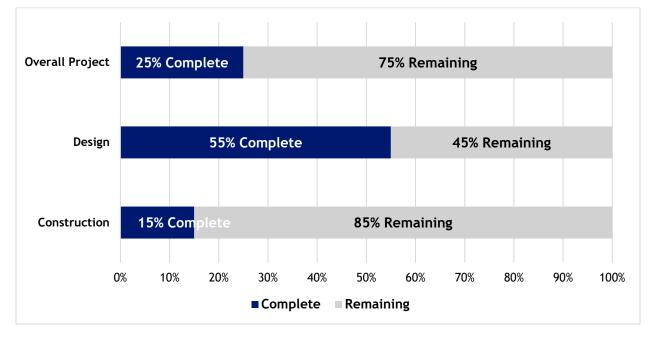

# CO 119 Safety, Mobility & Bikeway Delivery: CM/GC

## **Project Dashboard**

The purpose of this document is to provide a progress and financial update pertaining to the design and construction of the CO 119 Project and the following associated project numbers:

- Design: Project Number 21497
- Construction Package 1: Project Number 25959
- Construction Package 2: Project Number 25960
- Construction Package 3: Project Number 25961

## **Milestone Dates**

Design

Request for Proposals: April 14, 2023 Request for Proposals Addendum #1: April 24, 2023

Notice of Shortlisted Contractors: June 27, 2023 Award of Preconstruction Contract: October 11, 2023











## **Project Progress by Percent**





## **Financial Contract Information**

The following bar charts display the project construction payments versus remaining funds, the current contract total, and the original contract amount for Construction Package 1, 2, and 3. Four changes orders have been approved.

#### Construction Package 1





### **Construction Package 2**



#### **Construction Package 3**





## **Contract Time**

### Design

The CMGC Preconstruction Contract was executed on October 11, 2023, and is expected to finish by February 15, 2027. The total contract time is 1,223 days.



### **Construction Package 1**

Construction for CP1 began on September 16, 2024, and is expected to finish by December 01, 2026. The total contract time is 806 days.





### **Construction Package 2**

Construction Package 2 is