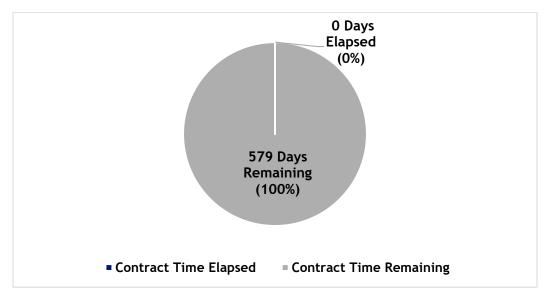

### **Construction Package 2**

Construction Package 2 is expected to begin in May of 2025 and finish by December 01, 2026. The total contract time is 579 days.