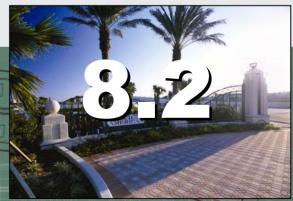

# **Feature Prioritization Voting Results**

|                              | <u>Score</u> | <u>Rank</u> |
|------------------------------|--------------|-------------|
| Feature 1 Pedestrian Railing | 8.0          | 2           |
| Feature 2 Vertical Monuments | 8.2          | 1           |
| Feature 3 Plazas             | 5.4          | 6           |
| Feature 4 Overlooks          | 7.0          | 4           |
| Feature 5 Sidewalk Treatment | 5.8          | 5           |
| Feature 6 Color              | 7.4          | 3           |
| Feature 7 Aesthetic Lighting | 4.5          | 7           |