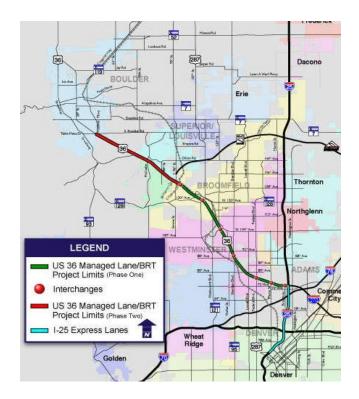

# **US36 MANAGED LANES PROJECT**

#### **Substantial Completion:**

- US 36 Corridor in 2016
- I-25 Tolling and Operations Commencement: 2014