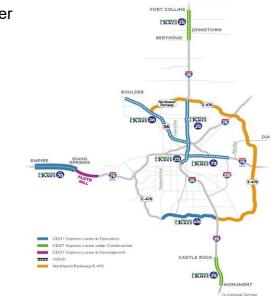

### Plenary Roads Denver, 1 of 4 Toll Operators in the Denver Metro Area

- CTIO
- E470
- Northwest Parkway