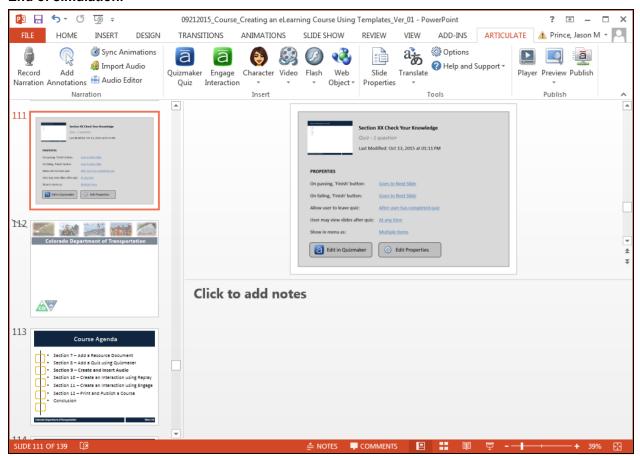

## **Quizzes and Interactions**

**6.** Click **Close** button to display the quiz you have imported into the presentation.

Monday, October 26, 2015 5/7

#### End of simulation.

**7.** Review the details of the slide to ensure you have imported the correct quiz.

Monday, October 26, 2015 6/7