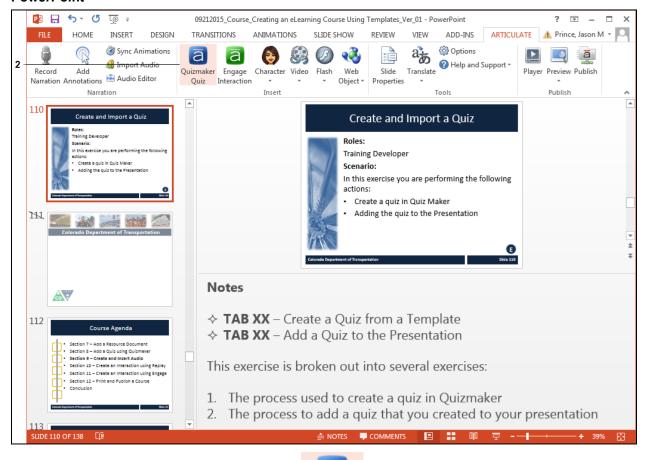

#### **Procedure**

**1.** Start the transaction from an open presentation in the *Articulate* ribbon.

#### **PowerPoint**

2. Double left click **Quizmaker Quiz** button Quizmaker Quiz button Screen displays.

Monday, October 26, 2015 2/7