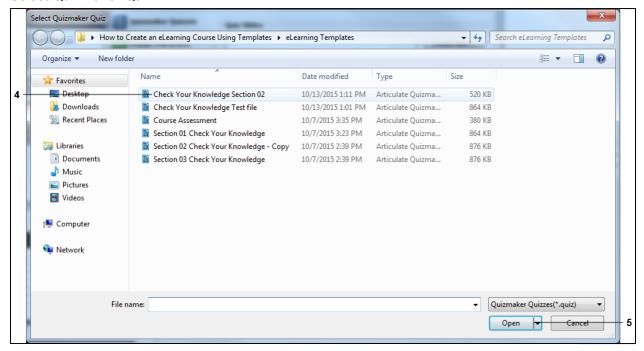

#### Select Quizmaker Quiz

4. Navigate to the folder containing the quiz you want to add to your presentation and left click on the file. In this example, Check Your Knowledge Section 02

Check Your Knowledge Section 02

was selected.

There are two type of quizzes you are able to add to the presentation. The *Course Assessment* can only be used once and is used by the LMS to "grade the quiz" The *Check your Knowledge* quizzes are used to assess understanding and are not used by the LMS and can be used as many times as needed.

**5.** Click **Open** button to import the selected file into your presentation.

Monday, October 26, 2015 4/7