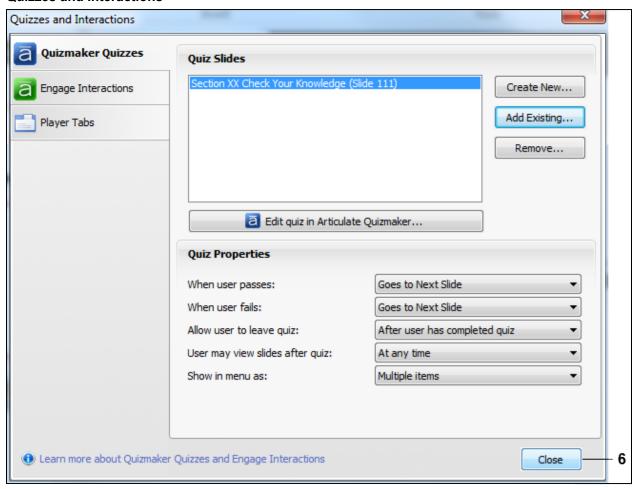

## **Quizzes and Interactions**

**6.** Click **Close** button to display the quiz you have imported into the presentation.

Monday, October 26, 2015 5/7

#### End of simulation.

**7.** Review the details of the slide to ensure you have imported the correct quiz.

Monday, October 26, 2015 6/7