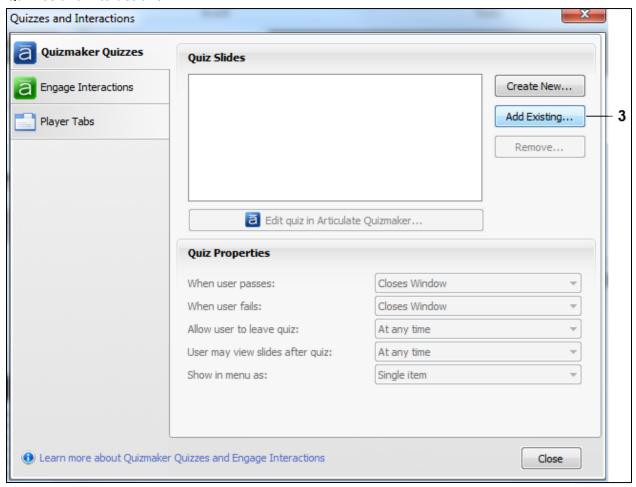

## **Quizzes and Interactions**

3. Click Add Existing... button Add Existing... The Select Quizmaker Quiz screen displays allowing you to navigate to the quiz.

Monday, October 26, 2015 3/7