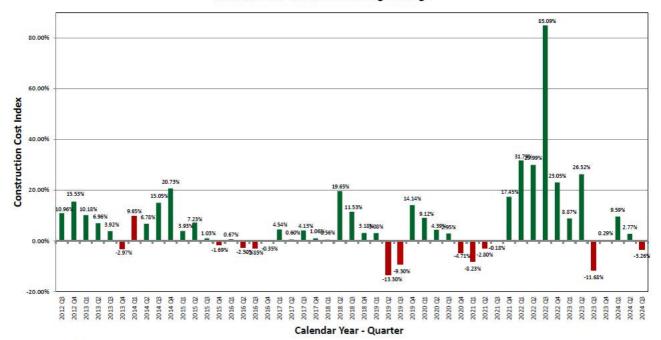

## Table of Contents

| Relative change from last quarter, quarterly data             | 9.40%* |
|---------------------------------------------------------------|--------|
| Cumulative change from same quarter last year, quarterly data | 5.69%* |
| Relative change from last year, annual data**                 | 3.26%  |

<sup>\*</sup> Calculations based on quarterly data may vary significantly due to strong seasonality in Colorado. \*\* Calculations derived from the most recent four consecutive quarters of data compared to the previous four consecutive quarters of data. For example, relative change for Second Quarter Ending June 30, 2017 is derived from July 1, 2016 to June 30, 2017 data compared to July 1, 2015 to June 30, 2016 data.