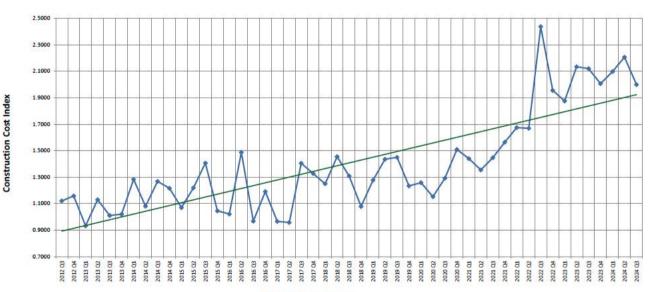

## Table of Contents

| Relative change from last quarter, quarterly data             | 9.40%* |
|---------------------------------------------------------------|--------|
| Cumulative change from same quarter last year, quarterly data | 5.69%* |
| Relative change from last year, annual data**                 | 3.26%  |

<sup>\*</sup> Calculations based on quarterly data may vary significantly due to strong seasonality in Colorado. \*\* Calculations derived from the most recent four consecutive quarters of data compared to the previous four consecutive quarters of data. For example, relative change for Second Quarter Ending June 30, 2017 is derived from July 1, 2016 to June 30, 2017 data compared to July 1, 2015 to June 30, 2016 data.