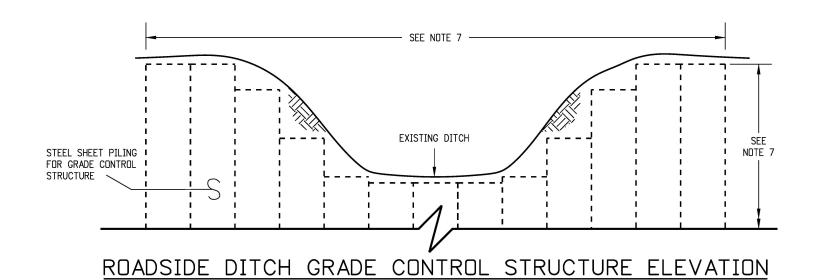

## GENERAL NOTES

- 1. ALL WORK SHALL BE DONE IN ACCORDANCE WITH ALL 404 AND ENVIRONMENTAL PERMITS.
- 2. BEFORE ANY WORK BEGINS IN ENVIRONMENTALLY SENSITIVE AREAS, TEMPORARY EROSION CONTROL MEASURES AND BEST MANAGEMENT PRACTICES, AS SHOWN ON THE PLANS AND AS DIRECTED BY THE ENGINEER SHALL BE IN PLACE.
- 3. ALL TEMPORARY FENCING FOR PROTECTED AREAS SHALL BE INSTALLED BEFORE THE COMMENCEMENT OF WORK.
- 4. LOW GROUND DISTURBING EQUIPMENT SHALL BE UTILIZED IN ENVIRONMENTALLY SENSITIVE AREAS AS APPROVED BY THE ENGINEER.
- 5. ALL STEEL SHEET PILING STRUCTURES SHALL BE TYPE I AND SHALL CONFORM TO SECTION 501.
- 6. STRUCTURE LOCATIONS SHALL BE SHOWN ON THE PLANS.
- 7. BASED UPON THE CHANNEL FLOW RATE, GROUNDWATER ELEVATION, GAUGE OF STEEL PILING, LENGTH OF THE PILES, DEPTH OF BURIAL, TOTAL WIDTH OF THE STRUCTURE, RADIUS OF THE STRUCTURE, DEPTH AND WIDTH OF THE WEIR AND RIPRAP; ALL VARY PER LOCATION AS SHOWN ON THE PLANS OR AS DIRECTED BY THE ENGINEER.