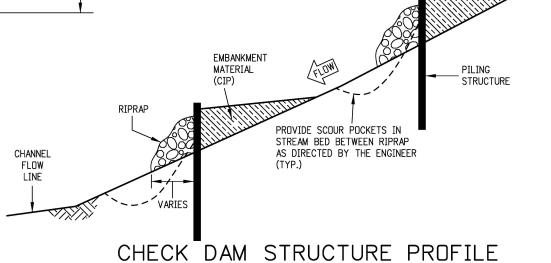

## GENERAL NOTES

- 1. ALL WORK SHALL BE DONE IN ACCORDANCE WITH ALL 404 AND ENVIRONMENTAL PERMITS.
- 2. BEFORE ANY WORK BEGINS IN ENVIRONMENTALLY SENSITIVE AREAS, TEMPORARY EROSION CONTROL MEASURES AND BEST MANAGEMENT PRACTICES, AS SHOWN ON THE PLANS AND AS DIRECTED BY THE ENGINEER SHALL BE IN PLACE.
- 3. ALL TEMPORARY FENCING FOR PROTECTED AREAS SHALL BE INSTALLED BEFORE THE COMMENCEMENT OF WORK.
- 4. LOW GROUND DISTURBING EQUIPMENT SHALL BE UTILIZED IN ENVIRONMENTALLY SENSITIVE AREAS AS APPROVED BY THE ENGINEER.
- 5. ALL STEEL SHEET PILING STRUCTURES SHALL BE TYPE I AND SHALL CONFORM TO SECTION 501.
- 6. STRUCTURE LOCATIONS SHALL BE SHOWN ON THE PLANS.
- 7. BASED UPON THE CHANNEL FLOW RATE, GROUNDWATER ELEVATION, GAUGE OF STEEL PILING, LENGTH OF THE PILES, DEPTH OF BURIAL, TOTAL WIDTH OF THE STRUCTURE, RADIUS OF THE STRUCTURE, DEPTH AND WIDTH OF THE WEIR AND RIPRAP; ALL VARY PER LOCATION AS SHOWN ON THE PLANS OR AS DIRECTED BY THE ENGINEER.