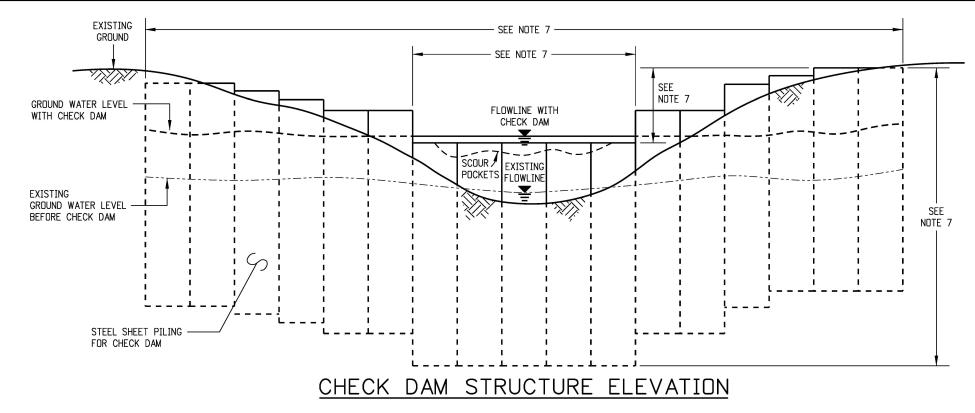

## GENERAL NOTES

- 1. ALL WORK SHALL BE DONE IN ACCORDANCE WITH ALL 404 AND ENVIRONMENTAL PERMITS.
- 2. BEFORE ANY WORK BEGINS IN ENVIRONMENTALLY SENSITIVE AREAS, TEMPORARY EROSION CONTROL MEASURES AND BEST MANAGEMENT PRACTICES, AS SHOWN ON THE PLANS AND AS DIRECTED BY THE ENGINEER SHALL BE IN PLACE.
- 3. ALL TEMPORARY FENCING FOR PROTECTED AREAS SHALL BE INSTALLED BEFORE THE COMMENCEMENT OF WORK.
- 4. LOW GROUND DISTURBING EQUIPMENT SHALL BE UTILIZED IN ENVIRONMENTALLY SENSITIVE AREAS AS APPROVED BY THE ENGINEER.
- 5. ALL STEEL SHEET PILING STRUCTURES SHALL BE TYPE I AND SHALL CONFORM TO SECTION 501.
- 6. STRUCTURE LOCATIONS SHALL BE SHOWN ON THE PLANS.
- 7. BASED UPON THE CHANNEL FLOW RATE, GROUNDWATER ELEVATION, GAUGE OF STEEL PILING, LENGTH OF THE PILES, DEPTH OF BURIAL, TOTAL WIDTH OF THE STRUCTURE, RADIUS OF THE STRUCTURE, DEPTH AND WIDTH OF THE WEIR AND RIPRAP; ALL VARY PER LOCATION AS SHOWN ON THE PLANS OR AS DIRECTED BY THE ENGINEER.