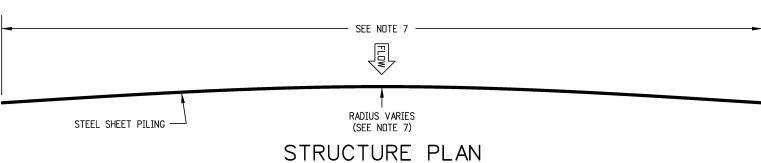

## GENERAL NOTES

- 1. ALL WORK SHALL BE DONE IN ACCORDANCE WITH ALL 404 AND ENVIRONMENTAL PERMITS.
- 2. BEFORE ANY WORK BEGINS IN ENVIRONMENTALLY SENSITIVE AREAS, TEMPORARY EROSION CONTROL MEASURES AND BEST MANAGEMENT PRACTICES, AS SHOWN ON THE PLANS AND AS DIRECTED BY THE ENGINEER SHALL BE IN PLACE.
- 3. ALL TEMPORARY FENCING FOR PROTECTED AREAS SHALL BE INSTALLED BEFORE THE COMMENCEMENT OF WORK.
- 4. LOW GROUND DISTURBING EQUIPMENT SHALL BE UTILIZED IN ENVIRONMENTALLY SENSITIVE AREAS AS APPROVED BY THE ENGINEER.
- 5. ALL STEEL SHEET PILING STRUCTURES SHALL BE TYPE I AND SHALL CONFORM TO SECTION 501.
- 6. STRUCTURE LOCATIONS SHALL BE SHOWN ON THE PLANS.
- 7. BASED UPON THE CHANNEL FLOW RATE, GROUNDWATER ELEVATION, GAUGE OF STEEL PILING, LENGTH OF THE PILES, DEPTH OF BURIAL, TOTAL WIDTH OF THE STRUCTURE, RADIUS OF THE STRUCTURE, DEPTH AND WIDTH OF THE WEIR AND RIPRAP; ALL VARY PER LOCATION AS SHOWN ON THE PLANS OR AS DIRECTED BY THE ENGINEER.