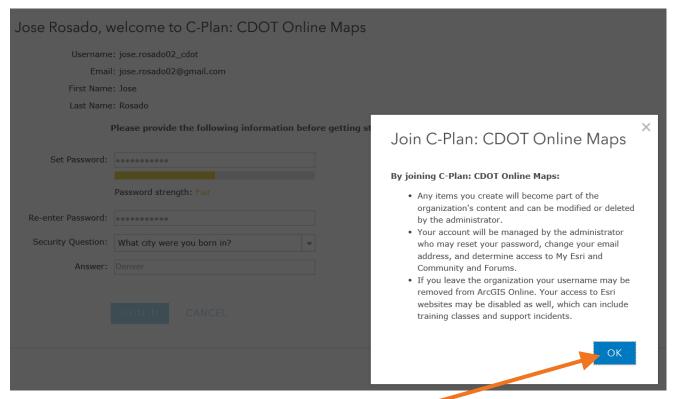

Username

After clicking the link to create a password, you will be taken to a webpage to create a password and security question. Then, click "Sign In"

| Jose Rosado, welcome to C-Plan: CDOT Online Maps |                                                                  |  |
|--------------------------------------------------|------------------------------------------------------------------|--|
| Username                                         | Username: jose.rosado02_cdot                                     |  |
| Email                                            | : jose.rosado02@gmail.com                                        |  |
| First Name: Jose                                 |                                                                  |  |
| Last Name: Rosado                                |                                                                  |  |
|                                                  | Please provide the following information before getting started. |  |
| Set Password:                                    | •••••                                                            |  |
|                                                  | Password strength: Fair                                          |  |
| Re-enter Password:                               | •••••                                                            |  |
| Security Question:                               | What city were you born in?                                      |  |
| Answer:                                          | Denver x                                                         |  |
|                                                  |                                                                  |  |
|                                                  | SIGN IN CANCEL                                                   |  |