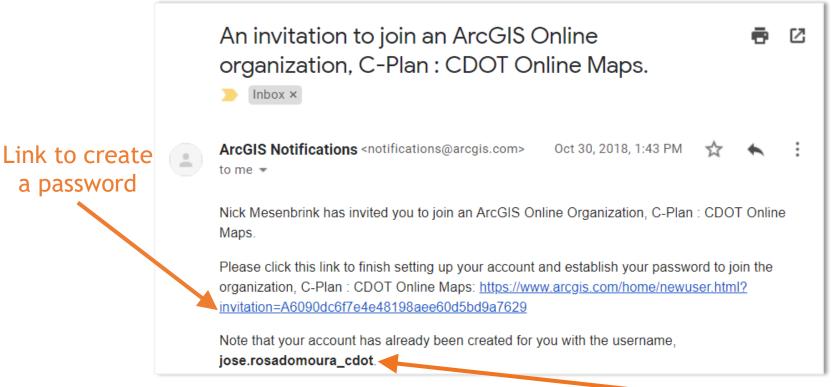

- Double check all of your information is correct
- Allow at least two days to receive your username via email

After submitting your request, you will receive an email from ArcGIS with your username and a link to create a password