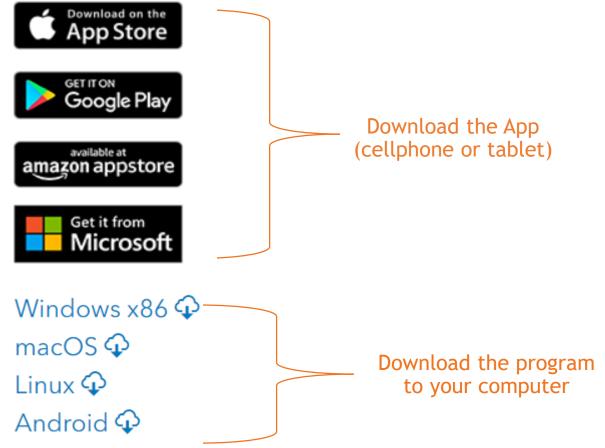

Step Five: Join C-Plan

Read the terms and click "OK"

After clicking "OK" you will see your profile

8 Step Eight: Sign in and Get the App

9 Step Nine: Search the app to download your survey

10

Step Ten: Begin with the Survey