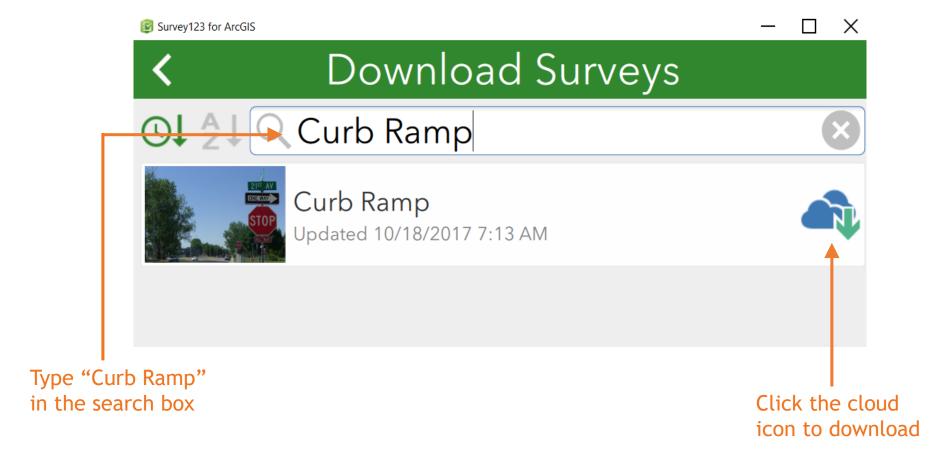

Step Five: Join C-Plan

Read the terms and click "OK"

After clicking "OK" you will see your profile

8 Step Eight: Sign in and Get the App

9 Step Nine: Search the app to download your survey

10

Step Ten: Begin with the Survey