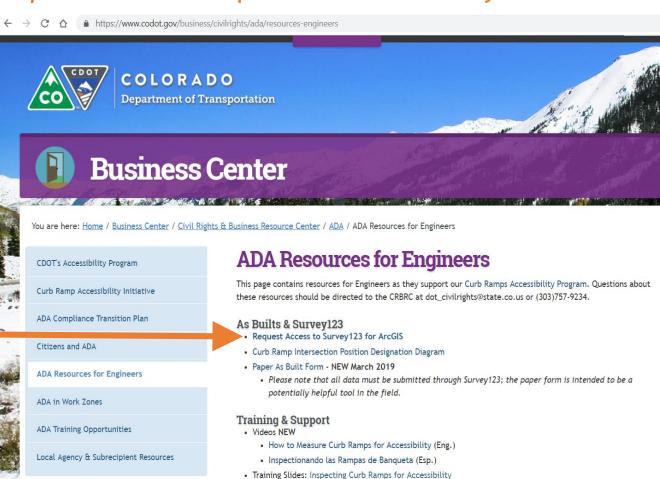

#### **Who Should Request Access?**

#### Any individual completing curb ramp inspections should request access to Survey123

#### This includes:

- Project Managers
- Project Engineers
- Inspectors
- Consultants performing inspections

Step One: Click "Request Access to Survey123 for ArcGIS"