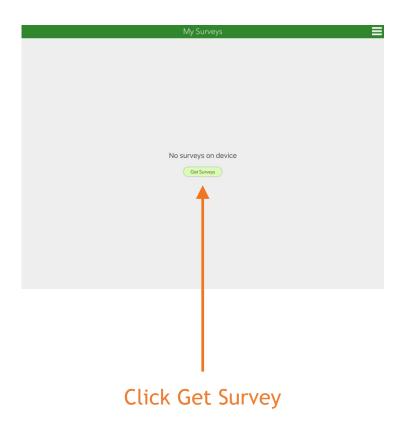

Step Five: Join C-Plan

Read the terms and click "OK"

After clicking "OK" you will see your profile

8 Step Eight: Sign in and Get the App

9 Step Nine: Search the app to download your survey

10

Step Ten: Begin with the Survey