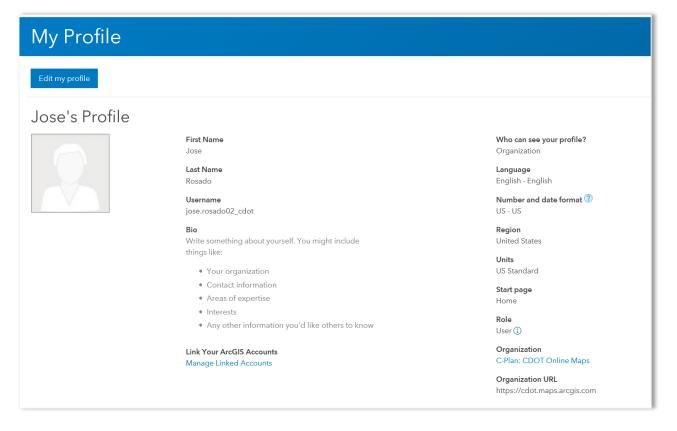

Step Five: Join C-Plan

Read the terms and click "OK"

After clicking "OK" you will see your profile

8 Step Eight: Sign in and Get the App

9 Step Nine: Search the app to download your survey

10

Step Ten: Begin with the Survey