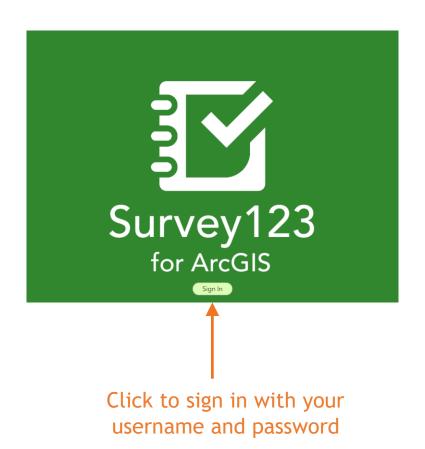

Step Five: Join C-Plan

Read the terms and click "OK"

After clicking "OK" you will see your profile

8 Step Eight: Sign in and Get the App

9 Step Nine: Search the app to download your survey

10

Step Ten: Begin with the Survey